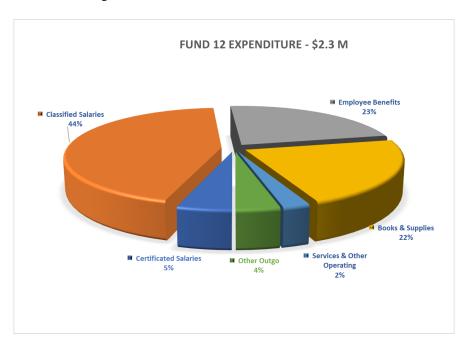

#### **FUND 12 - CHILD DEVELOPMENT**

This fund supports the operational activities of the Child Development programs. These programs include the State Preschool Program and the Fee Based Afterschool Program. State grants and parent fees fund 82% of this program. Employee salaries and benefits represent 72% of the total budget. Projected revenue is estimated to be at \$2 million. The revenues consist of the State Preschool program, the Child and Adult Care Food Program (CACFP), and the ASART fee-based program. With continued operational challenges as the program recovers from the pandemic, expenditure for the current year is projected to increase 28% from the prior fiscal year to \$2.3 million. Deficit spending is estimated at \$324,424 due to the increase in operational expenses. The projected ending fund balance is \$980,461, 14% higher than at budget adoption.