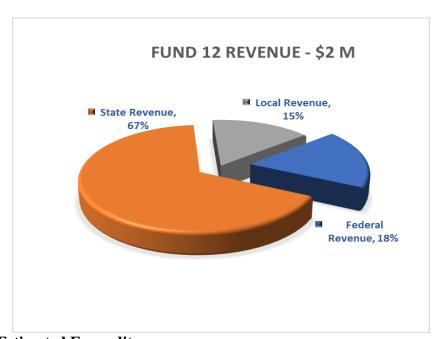

#### **FUND 12 - CHILD DEVELOPMENT**

This fund supports the operational activities of the Child Development programs. These programs include the State Preschool Program and the Fee Based Afterschool Program. State grants and parent fees fund 82% of this program. Employee salaries and benefits represent 72% of the total budget. Projected revenue is estimated to be at \$2 million. The revenues consist of the State Preschool program, the Child and Adult Care Food Program (CACFP), and the ASART fee-based program. With continued operational challenges as the program recovers from the pandemic, expenditure for the current year is projected to increase 28% from the prior fiscal year to \$2.3 million. Deficit spending is estimated at \$324,424 due to the increase in operational expenses. The projected ending fund balance is \$980,461, 14% higher than at budget adoption.