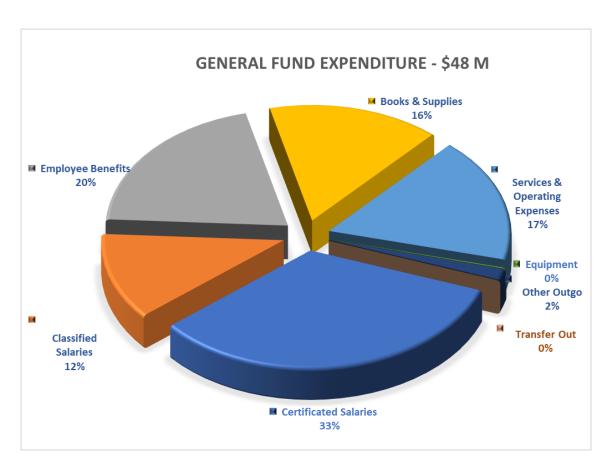

#### GENERAL FUND REVENUE AND EXPENDITURE PROJECTIONS FOR 2022-23:

#### **Estimated Expenditure:**

#### **GENERAL FUND MULTI-YEAR PROJECTIONS:**

|                                 | Actuals      | Projected    | Projected    | Projected    |
|---------------------------------|--------------|--------------|--------------|--------------|
| REVENUE:                        | 2021-22      | 2022-23      | 2023-24      | 2024-25      |
| LCFF Revenue                    | \$27,049,367 | \$29,953,149 | \$30,876,001 | \$31,436,572 |
| Federal Revenue                 | 4,978,151    | 6,445,768    | 4,972,626    | 1,606,293    |
| Other State Revenue             | 6,291,191    | 8,401,824    | 7,963,543    | 4,268,111    |
| Other Local Revenue             | 2,778,618    | 2,337,704    | 2,150,303    | 2,150,303    |
| Other Financing Source          | <del>_</del> | 306,000      | <u>=</u>     | <del>_</del> |
| Total Revenue                   | \$41,097,327 | \$47,444,445 | \$45,962,473 | \$39,461,279 |
| EXPENDITURE:                    |              |              |              |              |
| Certificated Salaries           | \$14,970,645 | \$16,029,104 | \$15,389,814 | \$15,275,119 |
| Classified Salaries             | 4,863,643    | 5,744,425    | 5,542,287    | 5,253,000    |
| Employee Benefits               | 8,560,097    | 9,780,979    | 9,282,436    | 9,100,441    |
| Books and Supplies              | 2,378,256    | 7,426,540    | 5,460,806    | 5,984,327    |
| Services & Other Operating Exp. | 5,547,165    | 8,309,514    | 7,555,499    | 7,171,057    |
| Capital Outlay                  | 19,814       | 48,310       | -            | -            |
| Other Outgo                     | 708,826      | 722,110      | 753,594      | 779,969      |
| Transfers Out                   | 949,340      | <del>_</del> | <del>_</del> |              |
| Total Expenditure               | \$37,997,787 | \$48,060,982 | \$43,984,436 | \$43,563,913 |
| Net Change in Fund Balance      | \$3,099,539  | -\$616,537   | \$1,978,037  | -\$4,102,634 |
| Unrestricted Reserve Balance    | \$10,755,922 | \$9,130,785  | \$10,354,101 | \$9,970,714  |
| Restricted Reserve Balance      | \$3,954,964  | \$4,963,564  | \$5,718,285  | \$1,999,038  |
| COMPONENTS OF ENDING FUND       | BALANCE:     |              |              |              |
| Revolving Cash                  | \$23,000     | \$23,000     | \$23,000     | \$23,000     |
| Stores Inventory                | \$134,195    | \$134,195    | \$134,195    | \$134,195    |
| Legally Restricted Reserve      | \$3,954,964  | \$4,963,564  | \$5,718,285  | \$1,999,038  |
| Assigned                        | \$9,458,792  | \$7,531,759  | \$8,877,371  | \$8,506,585  |
| Designated 3% Reserve           | \$1,139,935  | \$1,441,831  | \$1,319,535  | \$1,306,934  |
| Unassigned                      | \$0          | \$0          | \$0          | \$0          |
| Total Reserves - by Amount      | \$14,710,886 | \$14,094,349 | \$16,072,386 | \$11,969,752 |
| Total Reserves - by Percent     | 38.7%        | 29.3%        | 36.5%        | 27.5%        |