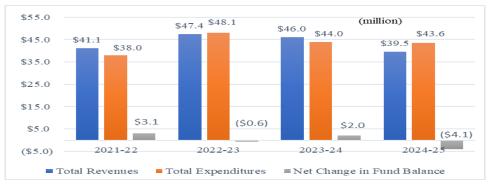

#### **GENERAL FUND MULTI-YEAR PROJECTIONS:**

|                                 | Actuals      | Projected    | Projected    | Projected    |
|---------------------------------|--------------|--------------|--------------|--------------|
| REVENUE:                        | 2021-22      | 2022-23      | 2023-24      | 2024-25      |
| LCFF Revenue                    | \$27,049,367 | \$29,953,149 | \$30,876,001 | \$31,436,572 |
| Federal Revenue                 | 4,978,151    | 6,445,768    | 4,972,626    | 1,606,293    |
| Other State Revenue             | 6,291,191    | 8,401,824    | 7,963,543    | 4,268,111    |
| Other Local Revenue             | 2,778,618    | 2,337,704    | 2,150,303    | 2,150,303    |
| Other Financing Source          | <del>_</del> | 306,000      | <u>=</u>     | <del>_</del> |
| Total Revenue                   | \$41,097,327 | \$47,444,445 | \$45,962,473 | \$39,461,279 |
| EXPENDITURE:                    |              |              |              |              |
| Certificated Salaries           | \$14,970,645 | \$16,029,104 | \$15,389,814 | \$15,275,119 |
| Classified Salaries             | 4,863,643    | 5,744,425    | 5,542,287    | 5,253,000    |
| Employee Benefits               | 8,560,097    | 9,780,979    | 9,282,436    | 9,100,441    |
| Books and Supplies              | 2,378,256    | 7,426,540    | 5,460,806    | 5,984,327    |
| Services & Other Operating Exp. | 5,547,165    | 8,309,514    | 7,555,499    | 7,171,057    |
| Capital Outlay                  | 19,814       | 48,310       | -            | -            |
| Other Outgo                     | 708,826      | 722,110      | 753,594      | 779,969      |
| Transfers Out                   | 949,340      | <del>_</del> | <del>_</del> |              |
| Total Expenditure               | \$37,997,787 | \$48,060,982 | \$43,984,436 | \$43,563,913 |
| Net Change in Fund Balance      | \$3,099,539  | -\$616,537   | \$1,978,037  | -\$4,102,634 |
| Unrestricted Reserve Balance    | \$10,755,922 | \$9,130,785  | \$10,354,101 | \$9,970,714  |
| Restricted Reserve Balance      | \$3,954,964  | \$4,963,564  | \$5,718,285  | \$1,999,038  |
| COMPONENTS OF ENDING FUND       | BALANCE:     |              |              |              |
| Revolving Cash                  | \$23,000     | \$23,000     | \$23,000     | \$23,000     |
| Stores Inventory                | \$134,195    | \$134,195    | \$134,195    | \$134,195    |
| Legally Restricted Reserve      | \$3,954,964  | \$4,963,564  | \$5,718,285  | \$1,999,038  |
| Assigned                        | \$9,458,792  | \$7,531,759  | \$8,877,371  | \$8,506,585  |
| Designated 3% Reserve           | \$1,139,935  | \$1,441,831  | \$1,319,535  | \$1,306,934  |
| Unassigned                      | \$0          | \$0          | \$0          | \$0          |
| Total Reserves - by Amount      | \$14,710,886 | \$14,094,349 | \$16,072,386 | \$11,969,752 |
| Total Reserves - by Percent     | 38.7%        | 29.3%        | 36.5%        | 27.5%        |

#### General Fund outlook for current and next two years: