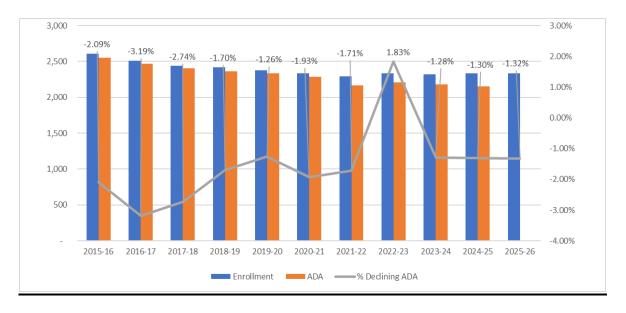

#### **Enrollment and Average Daily Attendance (ADA):**

Enrollment constitutes the number of pupils enrolled in the District. It is the basis for projecting the resources and expenditures for providing the District's programs and services. The most consistent measure of enrollment in schools in California is the California Basic Education Data System (CBEDS) pupil count taken each October. The CBEDS count, which takes place after the start of the school year, gives the District a consistent date on which to compare and analyze year-to-year enrollments.

Based upon the current enrollment that includes transitional kindergarten and two Special Education severe disabilities classes that serve the West San Gabriel Special Education Local Planning Area (WSGV SELPA), the District shows a 1.8% enrollment growth for the current year, and projects a 1.3% declining enrollment for the next two years. The Proposed Budget utilized prior year average daily attendance (ADA) to enrollment of 94.6% for the current and two subsequent years. The multi-year projections include an estimated 2,208 ADA for 2022-23, 2,180 ADA for 2023-24, and 2,152 ADA for 2024-25: a combined loss of 17 ADA projected for the next three years as compared to Budget Adoption estimated at a loss of 170 ADA.

Enrollment and ADA projections for current and two subsequent years:

| Projection      | 2022-23  | 2023-24  | 2024-25  |
|-----------------|----------|----------|----------|
| Enrollment      | 2,335.00 | 2,305.00 | 2,275.00 |
| P2 ADA          | 2,208.33 | 2,179.96 | 2,151.59 |
| ADA Change      | 39.72    | -28.37   | -28.37   |
| % Change in ADA | 1.83%    | -1.28%   | -1.30%   |

#### Enrollment to ADA Trend: