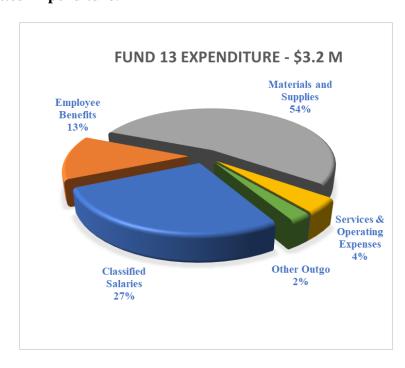

#### FUND 13 – CAFETERIA FUND

The Cafeteria Fund, with a budget of \$3.2 million, is the operating budget for the Food Services program. Federal and State funds account for 84% of the total revenue, down 15% from the 2021-22 level. Revenue projection from local sales of meals, adult meals, a la carte items, and catering provide the remaining 16%. On the expense side, 54% of budget expenses are for food and supply purchases, up 6% from the prior year due to inflation. The other 40% of expenses are for salaries and benefits costs. The remaining 4% of expenses are for services and equipment. Deficit spending is estimated at \$974,269 due to the 2021-22 salary settlement paid in the current year, and increased food and operational costs. The projected ending fund balance is approximately \$1 million, down 49% from the 2021-22 level.