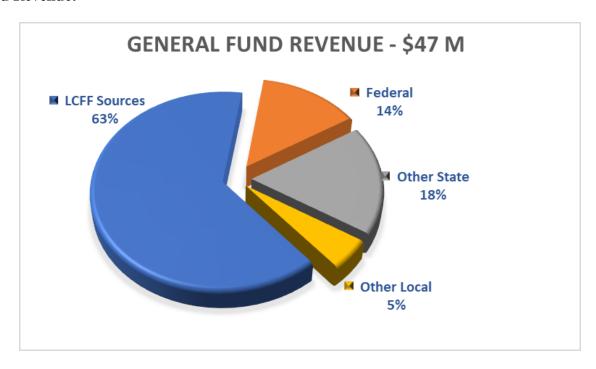

#### GENERAL FUND REVENUE AND EXPENDITURE PROJECTIONS FOR 2022-23:

#### **Estimated Revenue:**

#### **GENERAL FUND MULTI-YEAR PROJECTIONS:**

|                                 | Actuals      | Projected    | Projected    | Projected    |
|---------------------------------|--------------|--------------|--------------|--------------|
| REVENUE:                        | 2021-22      | 2022-23      | 2023-24      | 2024-25      |
| LCFF Revenue                    | \$27,049,367 | \$29,953,149 | \$30,876,001 | \$31,436,572 |
| Federal Revenue                 | 4,978,151    | 6,445,768    | 4,972,626    | 1,606,293    |
| Other State Revenue             | 6,291,191    | 8,401,824    | 7,963,543    | 4,268,111    |
| Other Local Revenue             | 2,778,618    | 2,337,704    | 2,150,303    | 2,150,303    |
| Other Financing Source          | <del>_</del> | 306,000      | <u>=</u>     | <del>_</del> |
| Total Revenue                   | \$41,097,327 | \$47,444,445 | \$45,962,473 | \$39,461,279 |
| EXPENDITURE:                    |              |              |              |              |
| Certificated Salaries           | \$14,970,645 | \$16,029,104 | \$15,389,814 | \$15,275,119 |
| Classified Salaries             | 4,863,643    | 5,744,425    | 5,542,287    | 5,253,000    |
| Employee Benefits               | 8,560,097    | 9,780,979    | 9,282,436    | 9,100,441    |
| Books and Supplies              | 2,378,256    | 7,426,540    | 5,460,806    | 5,984,327    |
| Services & Other Operating Exp. | 5,547,165    | 8,309,514    | 7,555,499    | 7,171,057    |
| Capital Outlay                  | 19,814       | 48,310       | -            | -            |
| Other Outgo                     | 708,826      | 722,110      | 753,594      | 779,969      |
| Transfers Out                   | 949,340      | <del>_</del> | <del>_</del> |              |
| Total Expenditure               | \$37,997,787 | \$48,060,982 | \$43,984,436 | \$43,563,913 |
| Net Change in Fund Balance      | \$3,099,539  | -\$616,537   | \$1,978,037  | -\$4,102,634 |
| Unrestricted Reserve Balance    | \$10,755,922 | \$9,130,785  | \$10,354,101 | \$9,970,714  |
| Restricted Reserve Balance      | \$3,954,964  | \$4,963,564  | \$5,718,285  | \$1,999,038  |
| COMPONENTS OF ENDING FUND       | BALANCE:     |              |              |              |
| Revolving Cash                  | \$23,000     | \$23,000     | \$23,000     | \$23,000     |
| Stores Inventory                | \$134,195    | \$134,195    | \$134,195    | \$134,195    |
| Legally Restricted Reserve      | \$3,954,964  | \$4,963,564  | \$5,718,285  | \$1,999,038  |
| Assigned                        | \$9,458,792  | \$7,531,759  | \$8,877,371  | \$8,506,585  |
| Designated 3% Reserve           | \$1,139,935  | \$1,441,831  | \$1,319,535  | \$1,306,934  |
| Unassigned                      | \$0          | \$0          | \$0          | \$0          |
| Total Reserves - by Amount      | \$14,710,886 | \$14,094,349 | \$16,072,386 | \$11,969,752 |
| Total Reserves - by Percent     | 38.7%        | 29.3%        | 36.5%        | 27.5%        |