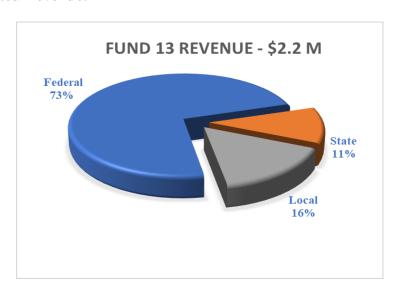

#### FUND 13 – CAFETERIA FUND

The Cafeteria Fund, with a budget of \$3.2 million, is the operating budget for the Food Services program. Federal and State funds account for 84% of the total revenue, down 15% from the 2021-22 level. Revenue projection from local sales of meals, adult meals, a la carte items, and catering provide the remaining 16%. On the expense side, 54% of budget expenses are for food and supply purchases, up 6% from the prior year due to inflation. The other 40% of expenses are for salaries and benefits costs. The remaining 4% of expenses are for services and equipment. Deficit spending is estimated at \$974,269 due to the 2021-22 salary settlement paid in the current year, and increased food and operational costs. The projected ending fund balance is approximately \$1 million, down 49% from the 2021-22 level.